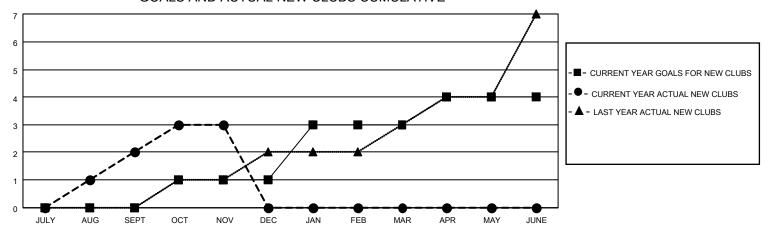

### GOALS AND ACTUAL NEW CLUBS CUMULATIVE

## District 307B1

| Clubs         |               |             |               | Members               |                        |                         |                                                    |  |
|---------------|---------------|-------------|---------------|-----------------------|------------------------|-------------------------|----------------------------------------------------|--|
|               | RESULTS FOR   | R 2020-2021 |               | RESULTS FOR 2020-2021 |                        |                         |                                                    |  |
| QUARTER       | NEW CLUB GOAL | NEW CLUBS   | DROPPED CLUBS | QUARTER MEMB          | SER GROWTH NET<br>GOAL | MEMBER GROWTH<br>ACTUAL | DROPPED<br>MEMBERS ACTUAI<br>(including transfers) |  |
| JULY/AUG/SEPT | 0             | 2           | 2             | JULY/AUG/SEPT         | 0                      | 118                     | 24                                                 |  |
| OCT/NOV/DEC   | 1             | 1           | 0             | OCT/NOV/DEC           | 30                     | 108                     | 46                                                 |  |
| JAN/FEB/MAR   | 2             | 0           | 0             | JAN/FEB/MAR           | 40                     | 0                       | 0                                                  |  |
| APR/MAY/JUNE  | 1             | 0           | 0             | APR/MAY/JUNE          | 30                     | 0                       | 0                                                  |  |