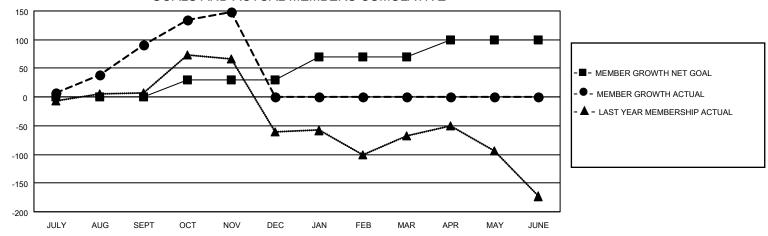

### GOALS AND ACTUAL MEMBERS CUMULATIVE

| DROPPED CLUBS: 2           |    | 44 CLUBS OF 84 ADDED 1 OR MORE | GENDER DISTRIBUTION        |                |     |
|----------------------------|----|--------------------------------|----------------------------|----------------|-----|
|                            |    | NEW MEMBERS                    | MALE                       | 649 (34.14%)   |     |
| DROPPED MEMBERS            |    |                                | FEMALE                     | 1,252 (65.86%) |     |
|                            |    |                                |                            |                |     |
| DECEASED                   | 2  | CLICK HERE FOR CUMULATIVE      | TOTAL FAMILY UNIT MEMBERS  |                | 358 |
| CLUB CANCELLED 22 OTHER 46 |    | MEMBERSHIP DATA                | FAMILY MEMBERS PAYING HALF |                | 196 |
|                            |    |                                |                            |                | 190 |
| TOTAL                      | 70 |                                | 000                        |                |     |

## District 307B1

| Clubs         |               |             |               | Members               |                        |                         |                                                    |  |
|---------------|---------------|-------------|---------------|-----------------------|------------------------|-------------------------|----------------------------------------------------|--|
|               | RESULTS FOR   | R 2020-2021 |               | RESULTS FOR 2020-2021 |                        |                         |                                                    |  |
| QUARTER       | NEW CLUB GOAL | NEW CLUBS   | DROPPED CLUBS | QUARTER MEMB          | SER GROWTH NET<br>GOAL | MEMBER GROWTH<br>ACTUAL | DROPPED<br>MEMBERS ACTUAI<br>(including transfers) |  |
| JULY/AUG/SEPT | 0             | 2           | 2             | JULY/AUG/SEPT         | 0                      | 118                     | 24                                                 |  |
| OCT/NOV/DEC   | 1             | 1           | 0             | OCT/NOV/DEC           | 30                     | 108                     | 46                                                 |  |
| JAN/FEB/MAR   | 2             | 0           | 0             | JAN/FEB/MAR           | 40                     | 0                       | 0                                                  |  |
| APR/MAY/JUNE  | 1             | 0           | 0             | APR/MAY/JUNE          | 30                     | 0                       | 0                                                  |  |